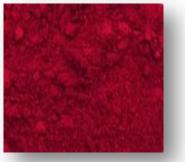

## www.sandreamimpact.com

New this year is our introduction of the **Majestic** line which includes four intense and vibrant tropical hued pigments that provide unsurpassed coverage. **Majestic Watermelon**, **Cranberry**, **Carrot** and **Mango** are based on natural mica coated with either a concentrated Aluminum Lake or Carmine.

Majestic Mango

Majestic Carrot

Majestic Watermelon 10-60µm

Majestic Cranberry 10-60µm

10-60µm Oh, the feel of velvet...Nothing compares to the smooth and luxurious texture of our new, super fine particle size **Majestic Velvet Blueberry** and **Merlot** mica pearls. The small particle size paired with saturated pigmentation of our extended Majestic line, enables the formulator to achieve rich and exciting tones with ease.