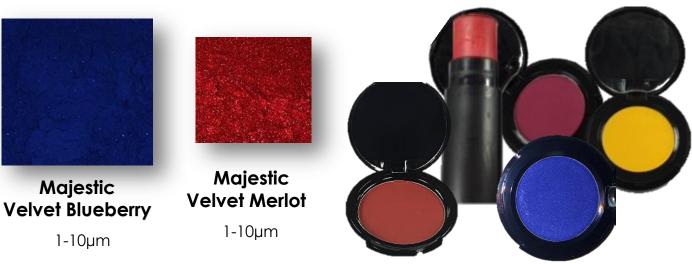

Majestic Mango

Majestic Carrot

Majestic Watermelon 10-60µm

Majestic Cranberry 10-60µm

10-60µm Oh, the feel of velvet...Nothing compares to the smooth and luxurious texture of our new, super fine particle size **Majestic Velvet Blueberry** and **Merlot** mica pearls. The small particle size paired with saturated pigmentation of our extended Majestic line, enables the formulator to achieve rich and exciting tones with ease.