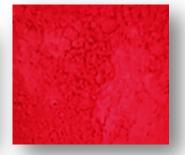

## www.sandreamimpact.com

New this year is our introduction of the **Majestic** line which includes four intense and vibrant tropical hued pigments that provide unsurpassed coverage. **Majestic Watermelon**, **Cranberry**, **Carrot** and **Mango** are based on natural mica coated with either a concentrated Aluminum Lake or Carmine.

Majestic Mango

Majestic Carrot

Majestic Watermelon 10-60µm

Majestic Cranberry 10-60µm

10-60µm Oh, the feel of velvet...Nothing compares to the smooth and luxurious texture of our new, super fine particle size **Majestic Velvet Blueberry** and **Merlot** mica pearls. The small particle size paired with saturated pigmentation of our extended Majestic line, enables the formulator to achieve rich and exciting tones with ease.