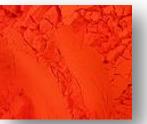

## www.sandreamimpact.com

New this year is our introduction of the **Majestic** line which includes four intense and vibrant tropical hued pigments that provide unsurpassed coverage. **Majestic Watermelon**, **Cranberry**, **Carrot** and **Mango** are based on natural mica coated with either a concentrated Aluminum Lake or Carmine.

Majestic Mango

Majestic Carrot

Majestic Watermelon 10-60µm

Majestic Cranberry 10-60µm

10-60µm Oh, the feel of velvet...Nothing compares to the smooth and luxurious texture of our new, super fine particle size **Majestic Velvet Blueberry** and **Merlot** mica pearls. The small particle size paired with saturated pigmentation of our extended Majestic line, enables the formulator to achieve rich and exciting tones with ease.