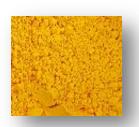

## www.sandreamimpact.com

New this year is our introduction of the **Majestic** line which includes four intense and vibrant tropical hued pigments that provide unsurpassed coverage. **Majestic Watermelon**, **Cranberry**, **Carrot** and **Mango** are based on natural mica coated with either a concentrated Aluminum Lake or Carmine.

Majestic Mango

Majestic Carrot

Majestic Watermelon 10-60µm

Majestic Cranberry 10-60µm

10-60µm Oh, the feel of velvet...Nothing compares to the smooth and luxurious texture of our new, super fine particle size **Majestic Velvet Blueberry** and **Merlot** mica pearls. The small particle size paired with saturated pigmentation of our extended Majestic line, enables the formulator to achieve rich and exciting tones with ease.