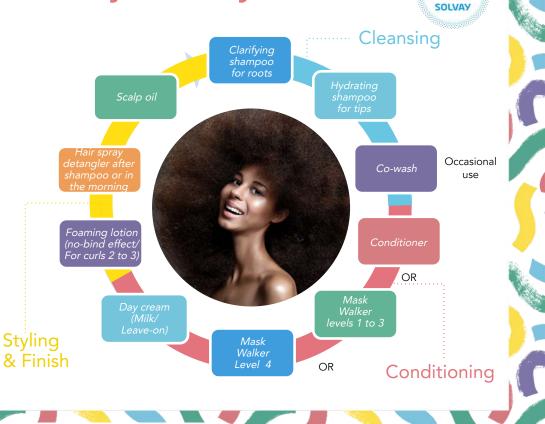

## The restorative routine by solvay

Product regimen adapted for desired hairstyle

- Country, culture and regional area (urban, rural, etc.) determine various routines and their adoption
- Ten products

page 18

- Average of three to five products
- Three criteria used in defining which products will be adapted for a consumer: level of curl, fineness and the story of treatments and tools used

## 1. Pure Clean Shampoo

## 2. Hydration Boost Shampoo

## 3. Cleansing Cream

## 4. Luxurious Moisturizing Conditioner

## 5. Moisture Lock Mask

## 6. SOS Moisture Mask

#### Too good to rinse!

## 8. Milky Curl & Comb Spray

## 9. Styling Foam

## 10. Scalp oil