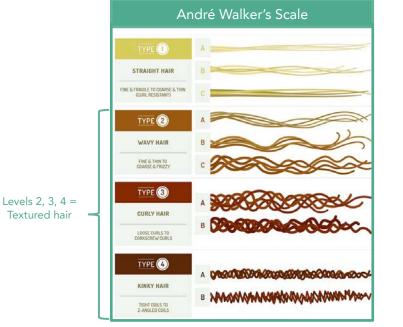

# Diversity of the textured hair Products developed for Type 1 won't work for Types 2, 3 & 4

page 7

#### L'Oréal Curl Classification TYPE 1 TYPE 2 TYPE 3 TYPE -TYPE I Four hair shape descriptors are used for the classification • Curve diameter (100 µm for type 1 vs 40 to 80µm type 4) • Curl index Number of waves Number of twists

SOLVAY

Source: https://www.loreal.com/media/news/2016/mar/diversity-of-hair-type