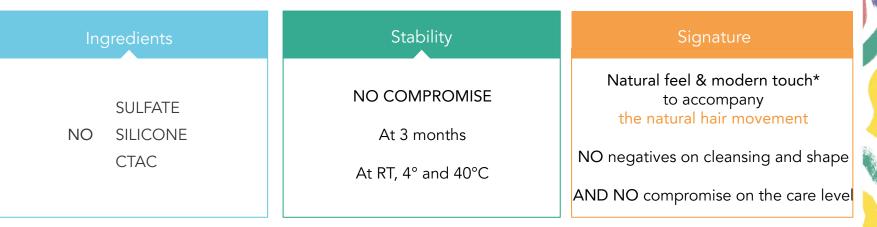

## Solvay's commitment

Differentiations to the current textured hair market

#### Minimalist routine: ONLY 10 products ! to cover all hair types & needs

Routine optimized from the clarifying shampoo, step by step, enabling to deliver high performance with a minimum number of products 5 - 6 products required vs 15 - 20 usually

SOLVAY

We bring a new approach to condition textured hair. Less butters, less plant oils, less oily agents used, leading to more balanced formulas. Hair are cleaner for longer. Improved curl retention. Hair are not weighed down.