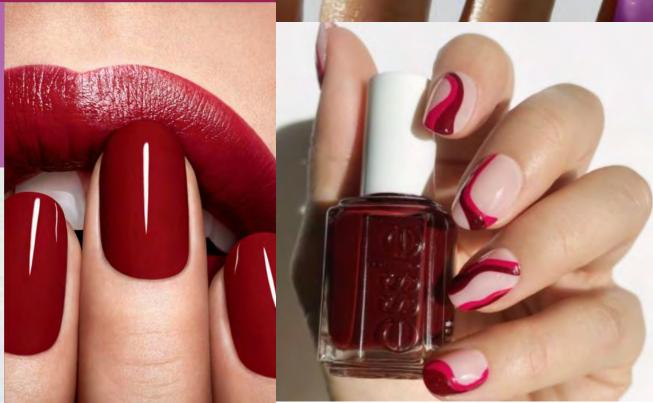

#### LIP FOCUS

The joy of lipstick

As consumers re-embrace the joys of lipstick-wearing, lip colors become ultra-expressive and creative, playing with texture, layering, shape and application.

NAILS MOMENT Gender-Free Colors

Berries, mauves and reds as more fluid shades. Preference for glossy textures with a translucent tint. To add an creative twist, you can play with more than one color and do nail art. Nails are left at different lengths too, sending out an inclusive message.