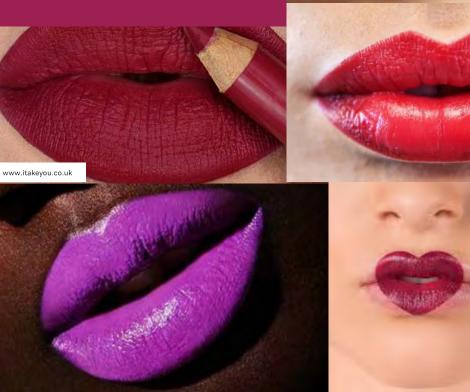

#### LIP FOCUS

The joy of lipstick

As consumers re-embrace the joys of lipstick-wearing, lip colors become ultra-expressive and creative, playing with texture, layering, shape and application.

NAILS MOMENT Gender-Free Colors

#### COLOR PALLETE

rgk

Power Berry shade **depicts a hint of creativity and optimistic lens through its bluish-red notes**. It is harmonized with purple, red, coral, pink, and green tones that are vivid and striking, evoking an energy that is loud and proud. They are used as motivational triggers, encouraging people to alter limiting belief systems and make positive lasting change. With no room for ambiguity, colors are poised with vivid confidence, each one of them a true representation of itself.