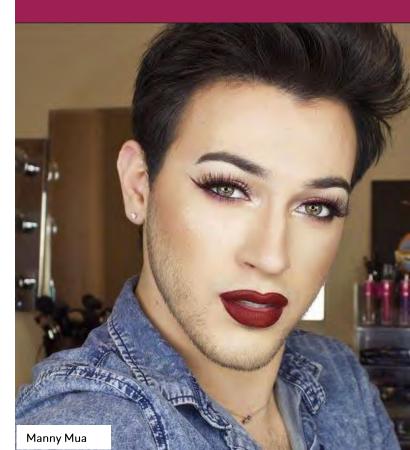

**FULL LOOK** Celebrate Self-expression outside of traditional stereotypes of beauty and gender

Color cosmetics are used to emphasize your true self! Face makeup replicates natural skin using medium coverage so the complexion's own character, color, and identity are allowed to show through. Focus on eye look, with no rules! Vivid colors and intense textures guarantee lips are also infused with a not-ofthis-world appearance.

@makeupwithjah