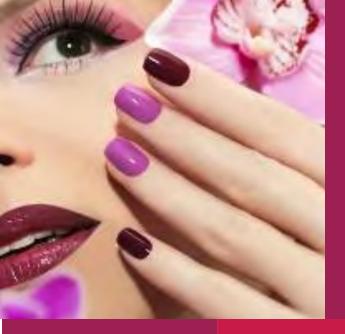

Berries, mauves and reds as more fluid shades. Preference for glossy textures with a translucent tint. To add an creative twist, you can play with more than one color and do nail art. Nails are left at different lengths too, sending out an inclusive message.