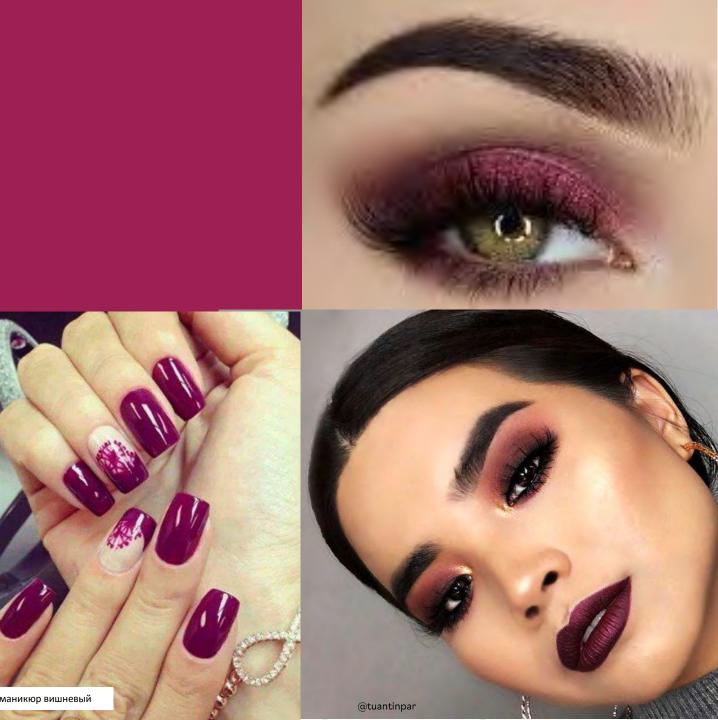

#### COLOR PALLETE

rgk

Power Berry shade **depicts a hint of creativity and optimistic lens through its bluish-red notes**. It is harmonized with purple, red, coral, pink, and green tones that are vivid and striking, evoking an energy that is loud and proud. They are used as motivational triggers, encouraging people to alter limiting belief systems and make positive lasting change. With no room for ambiguity, colors are poised with vivid confidence, each one of them a true representation of itself.

| ORIGINAL LILAC     | DARING<br>RED     | PURE NUDE           | UNUSUAL ROSE        | POWER BERRY       | DISTINTIC BROWN  | UNIQUE GREEN     |
|--------------------|-------------------|---------------------|---------------------|-------------------|------------------|------------------|
| yb (180, 102, 170) | rgb (200, 27, 72) | rgb (180, 129, 103) | rgb (255, 108, 116) | rgb (156, 32, 82) | rgb (98, 73, 71) | rgb (3, 163, 84) |
| 2352 C             | 703 C             | 479 C               | 2344 C              | 2041 C            | 438 C            | 2417 C           |