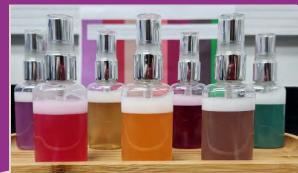

#### COLOR PALLETE

rgk

Power Berry shade **depicts a hint of creativity and optimistic lens through its bluish-red notes**. It is harmonized with purple, red, coral, pink, and green tones that are vivid and striking, evoking an energy that is loud and proud. They are used as motivational triggers, encouraging people to alter limiting belief systems and make positive lasting change. With no room for ambiguity, colors are poised with vivid confidence, each one of them a true representation of itself.

| ORIGINAL LILAC     | DARING<br>RED     | PURE NUDE           | UNUSUAL ROSE        | POWER BERRY       | DISTINTIC BROWN  | UNIQUE GREEN     |
|--------------------|-------------------|---------------------|---------------------|-------------------|------------------|------------------|
| yb (180, 102, 170) | rgb (200, 27, 72) | rgb (180, 129, 103) | rgb (255, 108, 116) | rgb (156, 32, 82) | rgb (98, 73, 71) | rgb (3, 163, 84) |
| 2352 C             | 703 C             | 479 C               | 2344 C              | 2041 C            | 438 C            | 2417 C           |