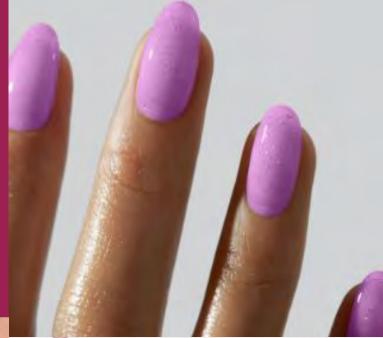

Berries, mauves and reds as more fluid shades. Preference for glossy textures with a translucent tint. To add an creative twist, you can play with more than one color and do nail art. Nails are left at different lengths too, sending out an inclusive message.