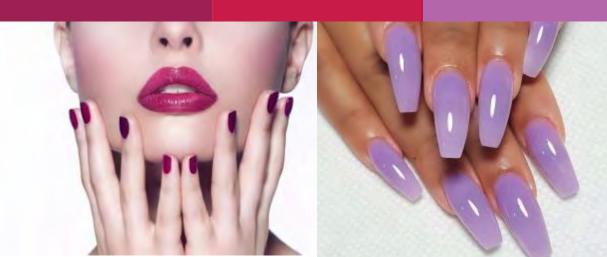

#### COLOR PALLETE

rgk

Power Berry shade **depicts a hint of creativity and optimistic lens through its bluish-red notes**. It is harmonized with purple, red, coral, pink, and green tones that are vivid and striking, evoking an energy that is loud and proud. They are used as motivational triggers, encouraging people to alter limiting belief systems and make positive lasting change. With no room for ambiguity, colors are poised with vivid confidence, each one of them a true representation of itself.

| ORIGINAL LILAC     | DARING<br>RED     | PURE NUDE           | UNUSUAL ROSE        | POWER BERRY       | DISTINTIC BROWN  | UNIQUE GREEN     |
|--------------------|-------------------|---------------------|---------------------|-------------------|------------------|------------------|
| yb (180, 102, 170) | rgb (200, 27, 72) | rgb (180, 129, 103) | rgb (255, 108, 116) | rgb (156, 32, 82) | rgb (98, 73, 71) | rgb (3, 163, 84) |
| 2352 C             | 703 C             | 479 C               | 2344 C              | 2041 C            | 438 C            | 2417 C           |