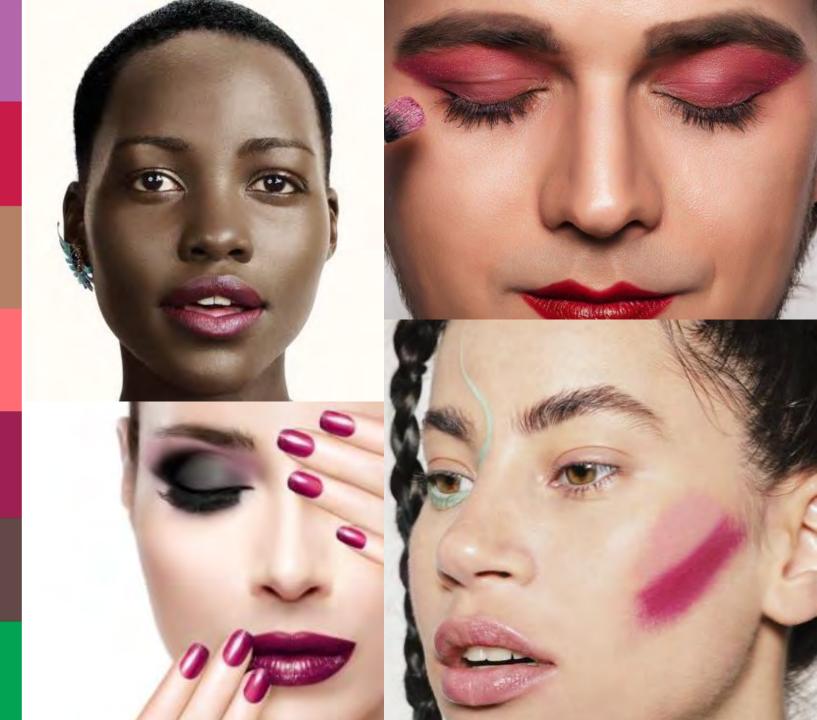

#### COLOR PALLETE

rgk

Power Berry shade **depicts a hint of creativity and optimistic lens through its bluish-red notes**. It is harmonized with purple, red, coral, pink, and green tones that are vivid and striking, evoking an energy that is loud and proud. They are used as motivational triggers, encouraging people to alter limiting belief systems and make positive lasting change. With no room for ambiguity, colors are poised with vivid confidence, each one of them a true representation of itself.

| ORIGINAL LILAC     | DARING<br>RED     | PURE NUDE           | UNUSUAL ROSE        | POWER BERRY       | DISTINTIC BROWN  | UNIQUE GREEN     |
|--------------------|-------------------|---------------------|---------------------|-------------------|------------------|------------------|
| yb (180, 102, 170) | rgb (200, 27, 72) | rgb (180, 129, 103) | rgb (255, 108, 116) | rgb (156, 32, 82) | rgb (98, 73, 71) | rgb (3, 163, 84) |
| 2352 C             | 703 C             | 479 C               | 2344 C              | 2041 C            | 438 C            | 2417 C           |