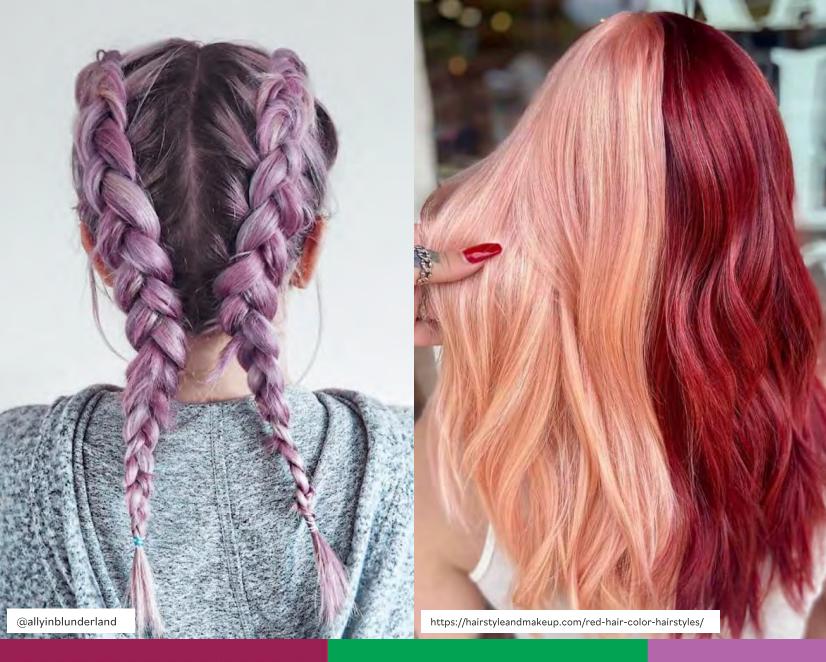

Berries, mauves and reds as more fluid shades. Preference for glossy textures with a translucent tint. To add an creative twist, you can play with more than one color and do nail art. Nails are left at different lengths too, sending out an inclusive message.

Georgiana - @f9ebd4

HAIR COLOR Space for saturated darks

This shade combines a lot with consumers with natural dark bases. Applied in multidimensional ways, they beautify all kinds od hair, while flattering a larger variety of dark-to-light and warm-to-dark complexions.

Although obviously unnatural, the direction is wearable and acceptable for everyday looks.

HAIR COLOR It's all about creativity

With authenticity in mind, the hair color category is centered around attention seeking and standing out from the crowd.