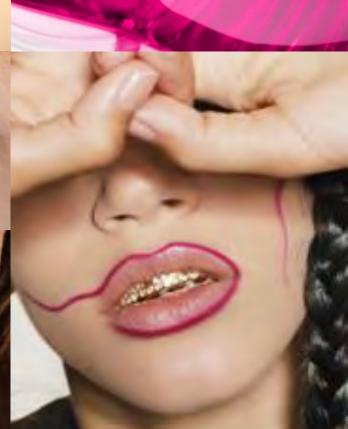

**FULL LOOK** Celebrate Self-expression outside of traditional stereotypes of beauty and gender

Color cosmetics are used to emphasize your true self! Face makeup replicates natural skin using medium coverage so the complexion's own character, color, and identity are allowed to show through. Focus on eye look, with no rules! Vivid colors and intense textures guarantee lips are also infused with a not-ofthis-world appearance.

#### LIP FOCUS

The joy of lipstick

As consumers re-embrace the joys of lipstick-wearing, lip colors become ultra-expressive and creative, playing with texture, layering, shape and application.

NAILS MOMENT Gender-Free Colors