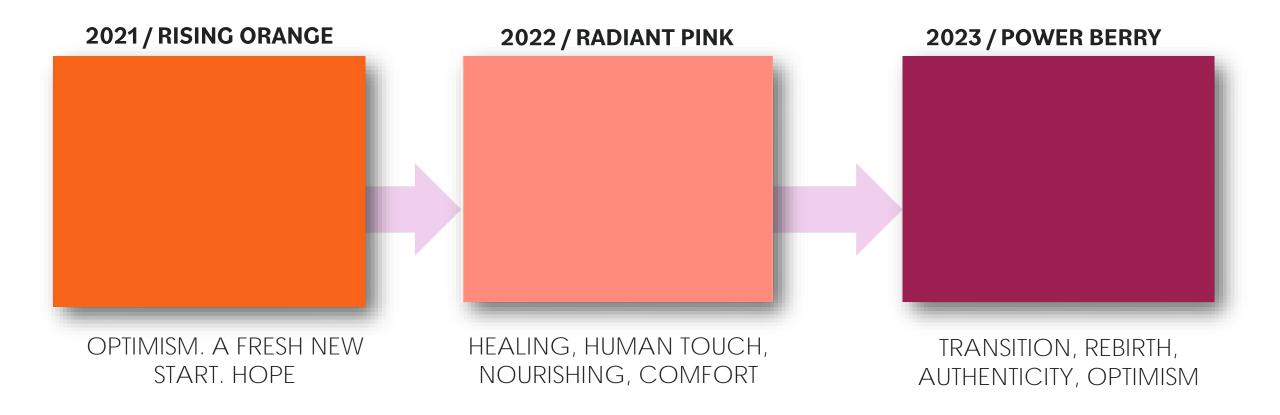

The color of 2023 year is inspired by this GREAT TRANSITION we are going through, a rebirth of human culture, with full respect to our TRUE SELVES.

### Sensient Technologies Color Group announces its

2073

Power Berry

The view of the pandemic is vastly improved and we are going through a great transition, experiencing a new kind of renaissance that is affecting all facets of our lives including politics, nature, work, relationships and society. Indeed, costumers now value their uniqueness, origin and their "own beauty" above all else.

Sensient Beauty, in partnership with Beautystreams, introduce POWER BERRY, the colour of the year 2023. It is a shade that symbolizes INDIVIDUALITY and AUTHENTICITY — a transformative hue formed by the fluidity of blues and reds, signaling individual adaptability in changing tides.