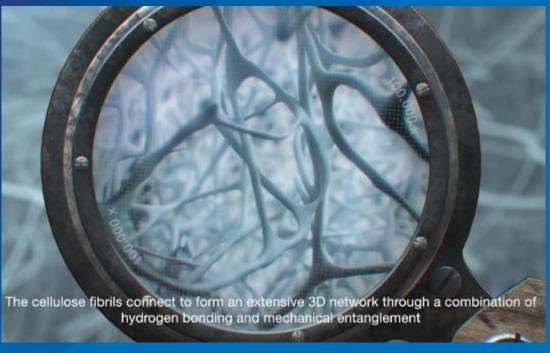

#### sappi

Turn a singular fibre into a tree again.

Fibres form a 3D network that stabilizes formulations.

Fibrillated Cellulose in Solid detergents

Particles...

Water...

Valida...?

Stability!