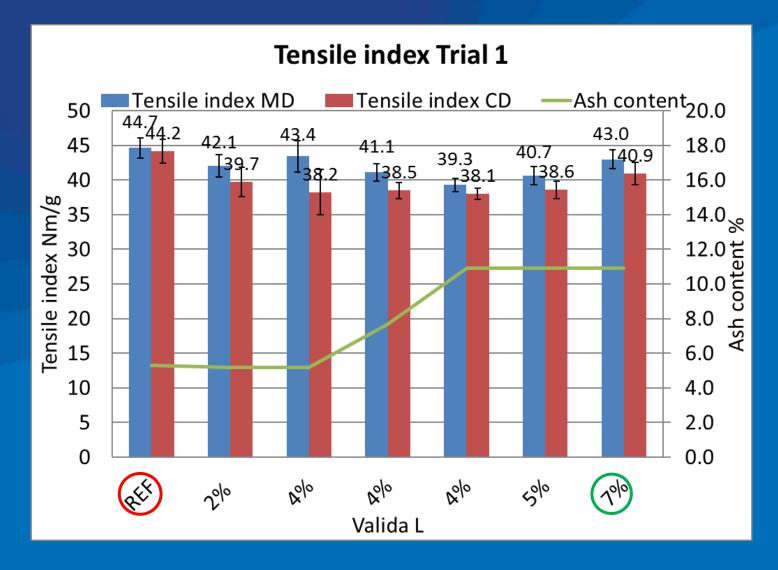

#### Natural Cellulose = Robust Performance

Fibrillated Cellulose in Solid detergents

Perfect for high load, Strong paper!

Paper stuff