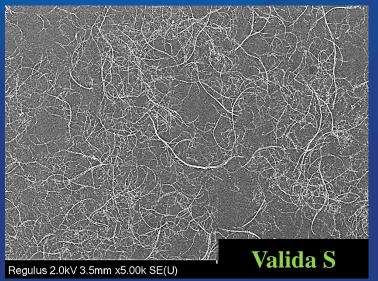

### Valida - Fibrillated Cellulose

Valida fibres

**Step 1: Mechanical treatment** 

**Step 2: Further Mechanical Treatment** 

Fibrillated Cellulose in Solid detergents

#### Valida is Fibrillated Cellulose

#### Natural Cellulose = Robust Performance

Fibrillated Cellulose in Solid detergents

Perfect for high load, Strong paper!

Paper stuff