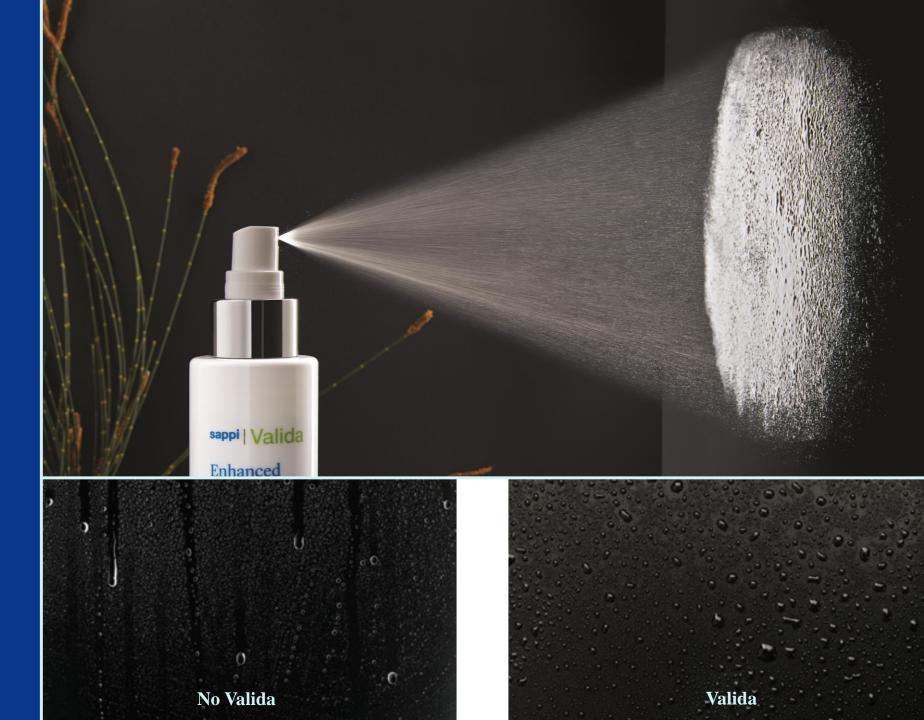

### At a glance: Sappi solutions

#### sappi

We are a

diversified, innovative and trusted leader

that unlocks the

power of renewable resources

for use in:



Dissolving pulp



Graphic papers



Packaging and specialty papers



Casting and release papers



**Fibrillated Cellulose** 



Forestry

### Valida - Fibrillated Cellulose





Valida fibres











**Step 1: Mechanical treatment** 

**Step 2: Further Mechanical Treatment** 

Fibrillated Cellulose in Solid detergents

#### Valida is Fibrillated Cellulose

#### sappi





Turn a singular fibre into a tree again.

Fibres form a 3D network that stabilizes formulations.





Fibrillated Cellulose in Solid detergents



Particles...

Water...

Valida...?

Stability!

### Rheology Modification

# Sprayability & Vertical Cling



#### Natural Cellulose = Robust Performance





Fibrillated Cellulose in Solid detergents







Perfect for high load, Strong paper!

Paper stuff

#### sappi



Fibrillated Cellulose in Solid detergents

# Zoom out – Liquid Detergents



### Suboptimal

Supply Chain





### Hard Plastic

Waste

&

High Household Penetration

### Bioaccumulation

Of

Synthetics



## Why not go

to sheets?

### Efficient

# Supply chain





## Eliminate Hard plastics,

Enter

Paper Packaging

### Cellulose

is

Biodegradable!



### Valida can be used as a



Biodegradable

Solid detergent sheet



Delivery Matrix

That has the potential to



Optimise Cradle to Grave Carbon footprint



#### Thank You!

"Creativity is intelligence having fun."

- Albert Einstein



https://www.sappi.com/cosmetics

va