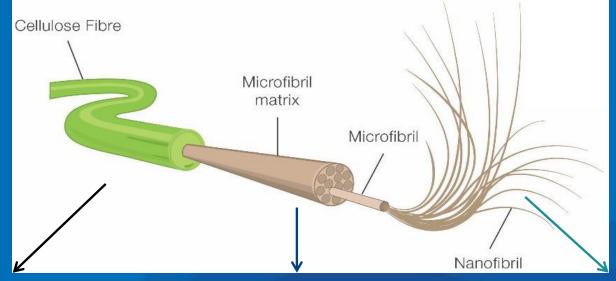

### Valida - Fibrillated Cellulose

Valida fibres

**Step 1: Mechanical treatment** 

**Step 2: Further Mechanical Treatment** 

Fibrillated Cellulose in Solid detergents

#### Valida is Fibrillated Cellulose

#### sappi

Turn a singular fibre into a tree again.

Fibres form a 3D network that stabilizes formulations.

Fibrillated Cellulose in Solid detergents

Particles...

Water...

Valida...?

Stability!