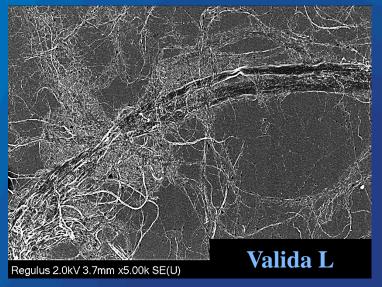

### Valida - Fibrillated Cellulose

Valida fibres

**Step 1: Mechanical treatment** 

**Step 2: Further Mechanical Treatment** 

Fibrillated Cellulose in Solid detergents

#### Valida is Fibrillated Cellulose

#### Natural Cellulose = Robust Performance

Fibrillated Cellulose in Solid detergents

Perfect for high load, Strong paper!

Paper stuff