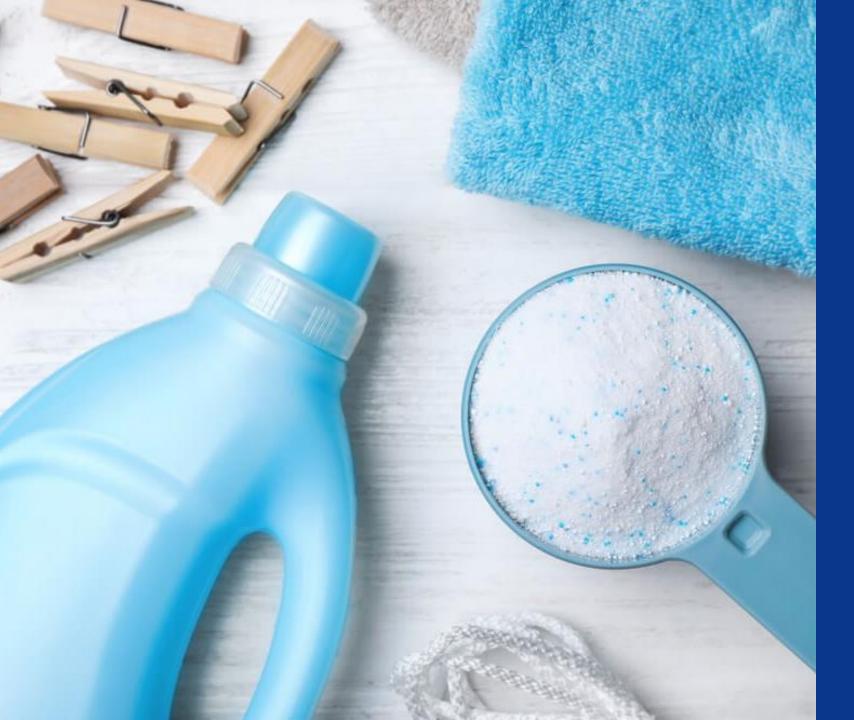

sappi

Poll Time!

Do You use Liquid or Powdered laundry detergent?

- Liquid
- Powdered
- Something else

Space uptake Ease of use Effectiveness Cost Eco Score Plastic Waste Safety Clumping?

Why not make sheets?