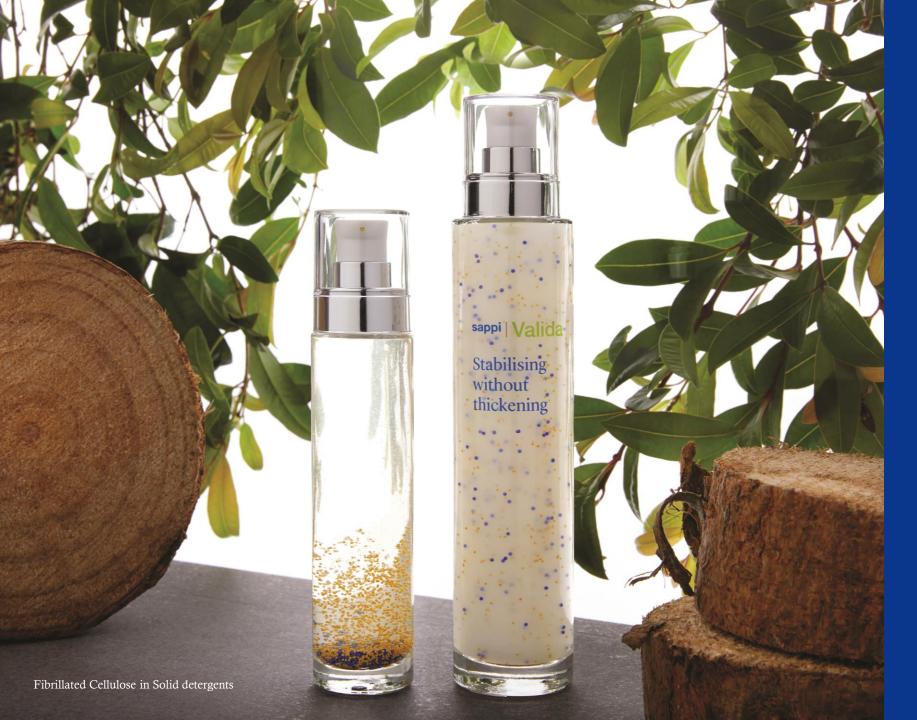

Fibrillated Cellulose in Solid detergents

#### sappi

Turn a singular fibre into a tree again.

Fibres form a 3D network that stabilizes formulations.

Fibrillated Cellulose in Solid detergents

Particles...

Water...

Valida...?

Stability!