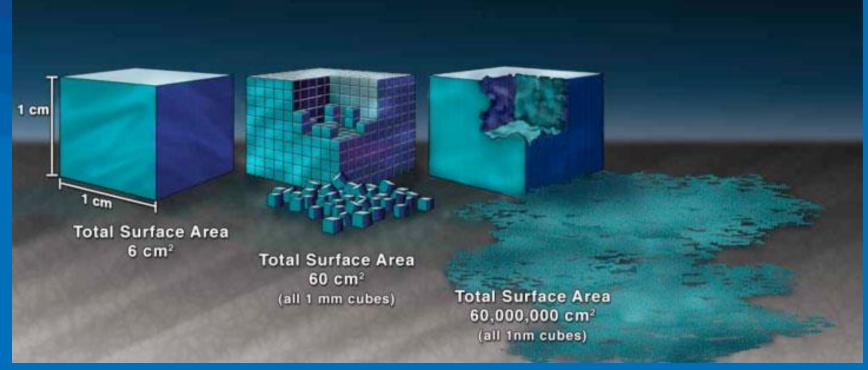

#### Valida is Fibrillated Cellulose

#### sappi

Turn a singular fibre into a tree again.

Fibres form a 3D network that stabilizes formulations.

Fibrillated Cellulose in Solid detergents

Particles...

Water...

Valida...?

Stability!