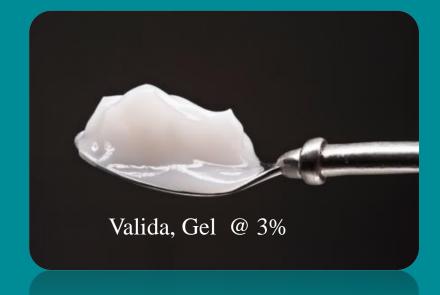

### Valida - Fibrillated Cellulose

Valida fibres

**Step 1: Mechanical treatment** 

**Step 2: Further Mechanical Treatment** 

Fibrillated Cellulose in Solid detergents

#### Valida is Fibrillated Cellulose