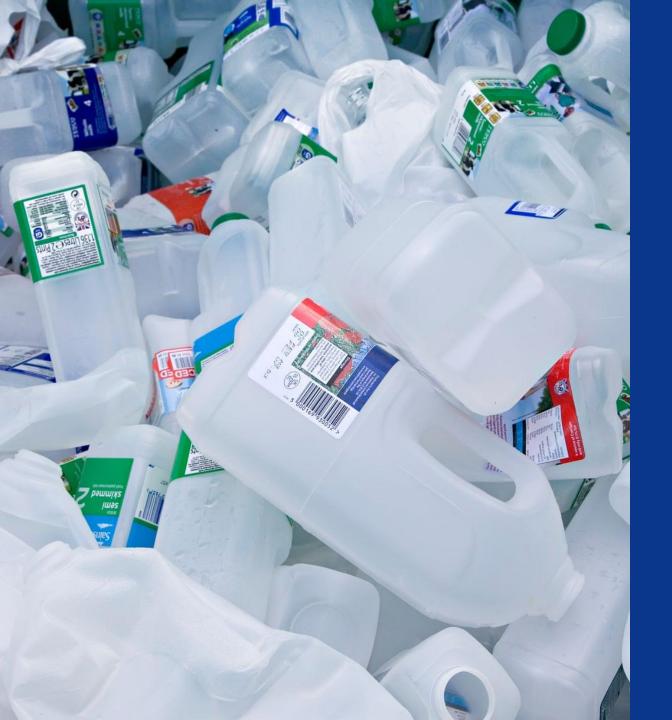

al Treatment** 

Fibrillated Cellulose in Solid detergents

#### Valida is Fibrillated Cellulose

#### sappi





Turn a singular fibre into a tree again.

Fibres form a 3D network that stabilizes formulations.





Fibrillated Cellulose in Solid detergents



Particles...

Water...

Valida...?

Stability!

### Rheology Modification

# Sprayability & Vertical Cling



#### Natural Cellulose = Robust Performance





Fibrillated Cellulose in Solid detergents







Perfect for high load, Strong paper!

Paper stuff

#### sappi



Fibrillated Cellulose in Solid detergents

# Zoom out – Liquid Detergents



### Suboptimal

Supply Chain





### Hard Plastic

Waste

&

High Household Penetration

### Bioaccumulation

Of

Synthetics



## Why not go

to sheets?

### Efficient

# Supply chain





## Eliminate Hard plastics,

Enter

Paper Packaging

### Cellulose

is

Biodegradable!



### Valida can be used as a



Biodegradable

Solid detergent sheet



Delivery Matrix

That has the potential to



Optimise Cradle to Grave Carbon footprint



#### Thank You!

"Creativity is intelligence having fun."

- Albert Einstein



https://www.sappi.com/cosmetics

valida@sappi.com
Geoffrey.Stijfs@sappi.com
+31 6 21 54 76 18