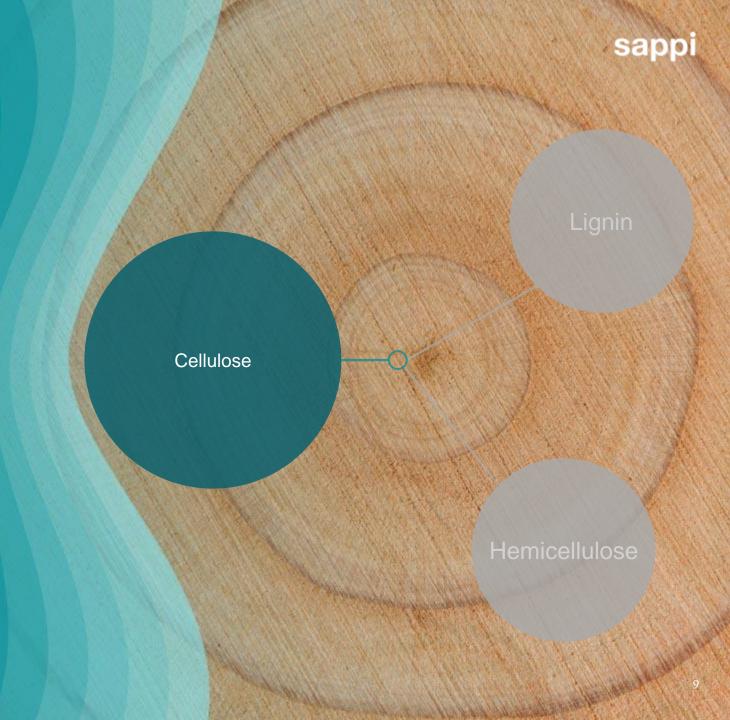

#### Sappi – a diversified woodfibre group

#### sappi

- Global coverage;
- paper & pulp;
- high quality functional biomaterials;
- Leader in woodfibre technologies.

We believe building a thriving, sustainable world is a moral and business imperative, affecting each and every decision we make across all processes and product segments.

#### sappi

We are a

diversified, innovative and trusted leader

that unlocks the

power of renewable resources

for use in:

Dissolving pulp

Graphic papers

Packaging and specialty papers

Casting and release papers

**Fibrillated Cellulose** 

Forestry