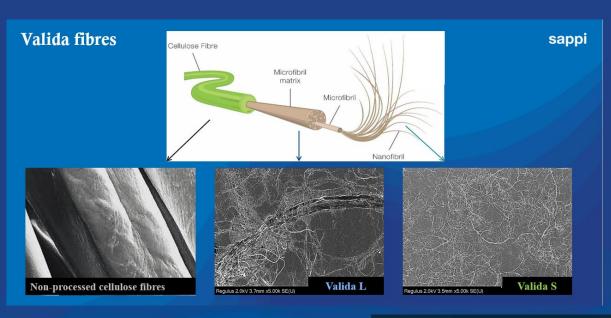

### Valida - Fibrillated Cellulose

Valida fibres

**Step 1: Mechanical treatment** 

**Step 2: Further Mechanical Treatment** 

Fibrillated Cellulose in Solid detergents

#### Valida is Fibrillated Cellulose

#### sappi

Turn a singular fibre into a tree again.

Fibres form a 3D network that stabilizes formulations.

Fibrillated Cellulose in Solid detergents

Particles...

Water...

Valida...?

Stability!