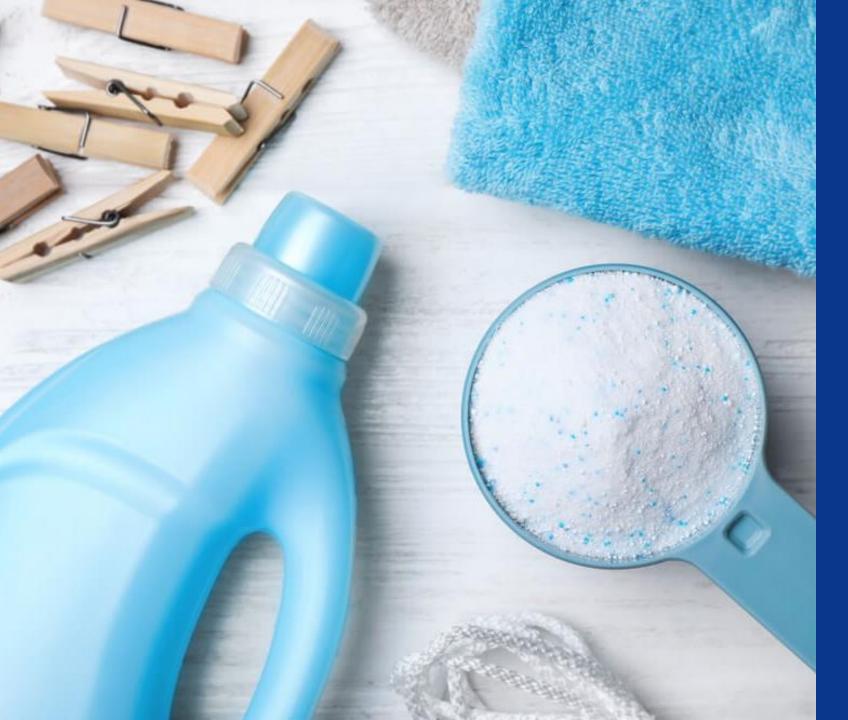

sappi

Poll Time!

Do You use Liquid or Powdered laundry detergent?

- Liquid
- Powdered
- Something else

Space uptake Ease of use Effectiveness Cost Eco Score Plastic Waste Safety Clumping?

Why not make sheets?